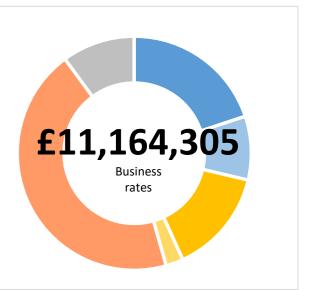

Transaction Jobs Created Brownfield Land - Acres Homes Created Business Rates pa Live outputs Com. Space sq ft 17 2,836 61 0 1,337,748 £3,568,312 Jobs Created Brownfield Land - Acres Transaction Homes Created Business Rates pa Com. Space sq ft Repaid 21 82 3,480 513 1,409,400 £7,595,993 Jobs Created Brownfield Land - Acres Business Rates pa Total Transaction Homes Created Com. Space sq ft 38 2,747,148 £11,164,305 6,316 142 513