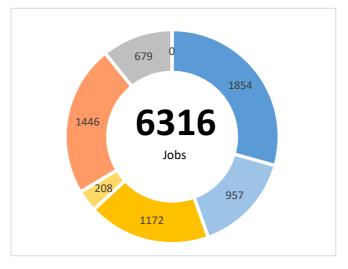

Transaction Jobs Created Brownfield Land - Acres Homes Created Business Rates pa Live outputs Com. Space sq ft 17 2,836 61 0 1,337,748 £3,568,312 Jobs Created Brownfield Land - Acres Transaction Homes Created Business Rates pa Com. Space sq ft Repaid 21 82 3,480 513 1,409,400 £7,595,993 Jobs Created Brownfield Land - Acres Business Rates pa Total Transaction Homes Created Com. Space sq ft 38 2,747,148 £11,164,305 6,316 142 513