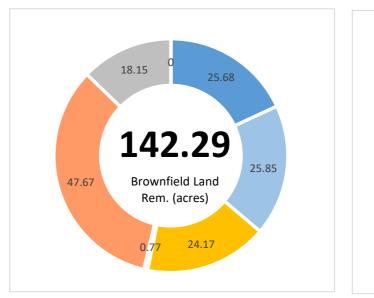

Transaction Jobs Created Brownfield Land - Acres Homes Created Business Rates pa Live outputs Com. Space sq ft 17 2,836 61 0 1,337,748 £3,568,312 Jobs Created Brownfield Land - Acres Transaction Homes Created Business Rates pa Com. Space sq ft Repaid 21 82 3,480 513 1,409,400 £7,595,993 Jobs Created Brownfield Land - Acres Business Rates pa Total Transaction Homes Created Com. Space sq ft 38 2,747,148 £11,164,305 6,316 142 513