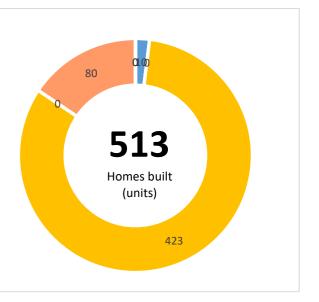

Transaction Jobs Created Brownfield Land - Acres Homes Created Business Rates pa Live outputs Com. Space sq ft 17 2,836 61 0 1,337,748 £3,568,312 Jobs Created Brownfield Land - Acres Transaction Homes Created Business Rates pa Com. Space sq ft Repaid 21 82 3,480 513 1,409,400 £7,595,993 Jobs Created Brownfield Land - Acres Business Rates pa Total Transaction Homes Created Com. Space sq ft 38 2,747,148 £11,164,305 6,316 142 513

| Transaction | Jobs Created | Brownfield Land - Acres | Homes Created | Com. Space sq ft | Business Rates p |
|-------------|--------------|-------------------------|---------------|------------------|------------------|
| 21          | 3,480        | 82                      | 513           | 1,409,400        | £7,595,993       |