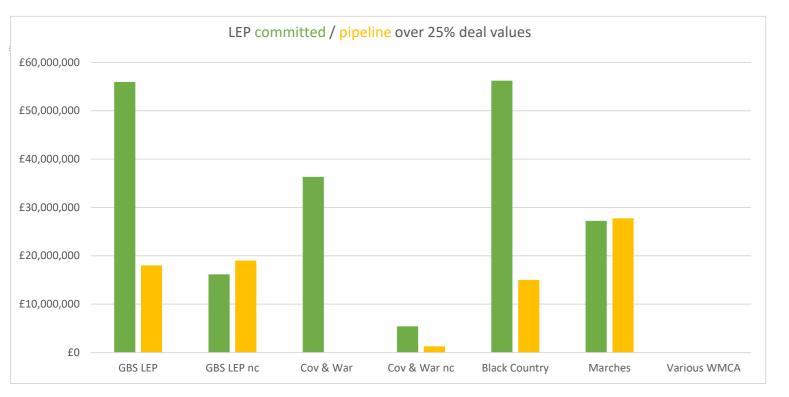

## Geography of committed deal values - committed / pipeline over 25%

| Birmingham  | Solihull |          |           |  |
|-------------|----------|----------|-----------|--|
| £55,965,000 | £0       |          |           |  |
| £18,000,000 | £0       |          |           |  |
| Cannock     | Redditch | Tamworth | Lichfield |  |
| £16,150,000 | £0       | £0       | £0        |  |
| £19,000,000 | £0       | £0       | £0        |  |
| Coventry    |          |          |           |  |
| £36,323,526 |          |          |           |  |

£0

| N Warwickshire | Nuneaton    | Rugby       | Stratford    | Warwick |
|----------------|-------------|-------------|--------------|---------|
| £3,000,000     | £2,400,000  | £0          | £0           | £0      |
| £0             | £0          | £0          | £1,250,000   | £0      |
| Walsall        | Dudley      | W'hampton   | Sandwell     |         |
| £20,850,000    | £10,095,000 | £19,790,000 | £5,500,000   |         |
| £0             | £0          | £12,500,000 | £2,500,000   |         |
| Telford        | Shropshire  |             | Various WMCA |         |
| £13,215,000    | £14,020,000 |             | £0           |         |
| £25,250,000    | £2,500,000  |             | £0           |         |