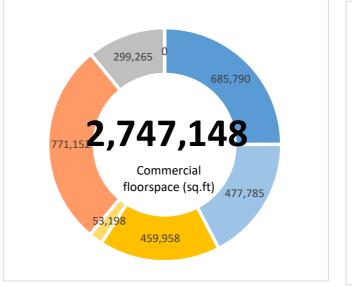

Transaction Jobs Created Brownfield Land - Acres Homes Created Business Rates pa Live outputs Com. Space sq ft 17 2,836 61 0 1,337,748 £3,568,312 Jobs Created Brownfield Land - Acres Transaction Homes Created Business Rates pa Com. Space sq ft Repaid 21 82 3,480 513 1,409,400 £7,595,993 Jobs Created Brownfield Land - Acres Business Rates pa Total Transaction Homes Created Com. Space sq ft 38 2,747,148 £11,164,305 6,316 142 513